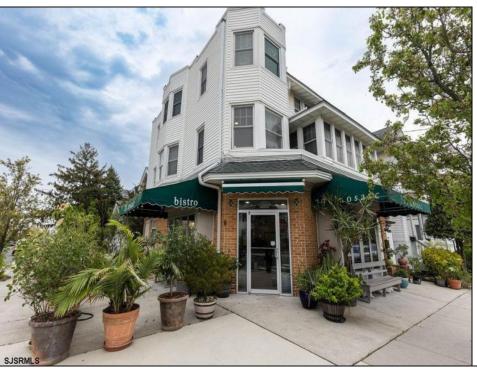

## **COMMENTS**

Now available a mixed use building in Ocean City\'s beautiful and historic North End. Former home to 701 Mosaic, a fifty seat restaurant with approved sidewalk seating for additional guests, this unique three story building is full of potential. Upstairs on the third floor is a three bedroom, one bath unit with interior and exterior stairs for access. The second floor is the home of the owners, some modifications were made to the floor plan, turning the three bedroom space into a one bedroom, harvesting a bedroom for use as a walk in closet, and extra cold and dry storage for the restaurant in the other bedroom. Easily return to a three bedroom by opening an old doorway, and closing the door to the \"closet\". Let\'s make your ownership dreams come true, and schedule your showing appointment today! Total approximate square footage 3,052. Restaurant 1,134 sqft, 2nd Floor 1,069 sqft, 3rd floor 949 sqft. All square footage is approximate and should be verified by buyer and/or agent to their satisfaction.