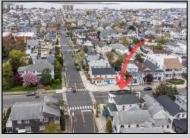

## **COMMENTS**

Now available a mixed use building in Ocean City\'s beautiful and historic North End. Former home to 701 Mosaic, a fifty seat restaurant with approved sidewalk seating for additional guests, this unique three story building is full of potential. Upstairs on the third floor is a three bedroom, one bath unit with interior and exterior stairs for access. The second floor is the home of the owners, some modifications were made to the floor plan, turning the three bedroom space into a one bedroom, harvesting a bedroom for use as a walk in closet, and extra cold and dry storage for the restaurant in the other bedroom. Easily return to a three bedroom by opening an old doorway, and closing the door to the \"closet\". Let\'s make your ownership dreams come true, and schedule your showing appointment today! Total approximate square footage 3,052. Restaurant 1,134 sqft, 2nd Floor 1,069 sqft, 3rd floor 949 sqft. All square footage is approximate and should be verified by buyer and/or agent to their satisfaction.