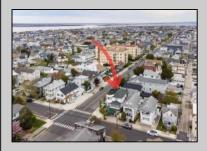

## **COMMENTS**

Now available a mixed use building in Ocean City\'s beautiful and historic North End. Former home to 701 Mosaic, a fifty seat restaurant with approved sidewalk seating for additional guests, this unique three story building is full of potential. Upstairs on the third floor is a three bedroom, one bath unit with interior and exterior stairs for access. The second floor is the home of the owners, some modifications were made to the floor plan, turning the three bedroom space into a one bedroom, harvesting a bedroom for use as a walk in closet, and extra cold and dry storage for the restaurant in the other bedroom. Easily return to a three bedroom by opening an old doorway, and closing the door to the \"closet\". Let\'s make your ownership dreams come true, and schedule your showing appointment today! Total approximate square footage 3,052. Restaurant 1,134 sqft, 2nd Floor 1,069 sqft, 3rd floor 949 sqft. All square footage is approximate and should be verified by buyer and/or agent to their satisfaction.