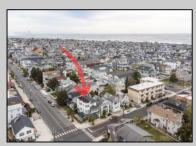

## **COMMENTS**

Now available a mixed use building in Ocean City\'s beautiful and historic North End. Former home to 701 Mosaic, a fifty seat restaurant with approved sidewalk seating for additional guests, this unique three story building is full of potential. Upstairs on the third floor is a three bedroom, one bath unit with interior and exterior stairs for access. The second floor is the home of the owners, some modifications were made to the floor plan, turning the three bedroom space into a one bedroom, harvesting a bedroom for use as a walk in closet, and extra cold and dry storage for the restaurant in the other bedroom. Easily return to a three bedroom by opening an old doorway, and closing the door to the \"closet\". Let\'s make your ownership dreams come true, and schedule your showing appointment today! Total approximate square footage 3,052. Restaurant 1,134 sqft, 2nd Floor 1,069 sqft, 3rd floor 949 sqft. All square footage is approximate and should be verified by buyer and/or agent to their satisfaction.