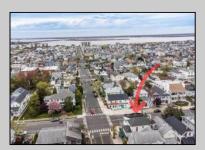

## **COMMENTS**

Now available a mixed use building in Ocean City\'s beautiful and historic North End. Former home to 701 Mosaic, a fifty seat restaurant with approved sidewalk seating for additional guests, this unique three story building is full of potential. Upstairs on the third floor is a three bedroom, one bath unit with interior and exterior stairs for access. The second floor is the home of the owners, some modifications were made to the floor plan, turning the three bedroom space into a one bedroom, harvesting a bedroom for use as a walk in closet, and extra cold and dry storage for the restaurant in the other bedroom. Easily return to a three bedroom by opening an old doorway, and closing the door to the \"closet\". Let\'s make your ownership dreams come true, and schedule your showing appointment today! Total approximate square footage 3,052. Restaurant 1,134 sqft, 2nd Floor 1,069 sqft, 3rd floor 949 sqft. All square footage is approximate and should be verified by buyer and/or agent to their satisfaction.