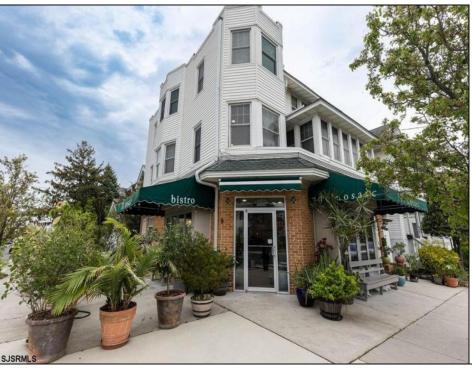

## **COMMENTS**

Now available a mixed use building in Ocean City\'s beautiful and historic North End. Former home to 701 Mosaic, a fifty seat restaurant with approved sidewalk seating for additional guests, this unique three story building is full of potential. Upstairs on the third floor is a three bedroom, one bath unit with interior and exterior stairs for access. The second floor is the home of the owners, some modifications were made to the floor plan, turning the three bedroom space into a one bedroom, harvesting a bedroom for use as a walk in closet, and extra cold and dry storage for the restaurant in the other bedroom. Easily return to a three bedroom by opening an old doorway, and closing the door to the \"closet\". Let\'s make your ownership dreams come true, and schedule your showing appointment today! Total approximate square footage 3,052. Restaurant 1,134 sqft, 2nd Floor 1,069 sqft, 3rd floor 949 sqft. All square footage is approximate and should be verified by buyer and/or agent to their satisfaction.