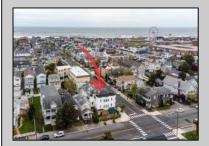

## **COMMENTS**

Now available a mixed use building in Ocean City\'s beautiful and historic North End. Former home to 701 Mosaic, a fifty seat restaurant with approved sidewalk seating for additional guests, this unique three story building is full of potential. Upstairs on the third floor is a three bedroom, one bath unit with interior and exterior stairs for access. The second floor is the home of the owners, some modifications were made to the floor plan, turning the three bedroom space into a one bedroom, harvesting a bedroom for use as a walk in closet, and extra cold and dry storage for the restaurant in the other bedroom. Easily return to a three bedroom by opening an old doorway, and closing the door to the \"closet\". Let\'s make your ownership dreams come true, and schedule your showing appointment today!