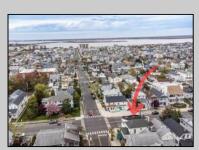

## **COMMENTS**

Now available a mixed use building in Ocean City\'s beautiful and historic North End. Former home to 701 Mosaic, a fifty seat restaurant with approved sidewalk seating for additional guests, this unique three story building is full of potential. Upstairs on the third floor is a three bedroom, one bath unit with interior and exterior stairs for access. The second floor is the home of the owners, some modifications were made to the floor plan, turning the three bedroom space into a one bedroom, harvesting a bedroom for use as a walk in closet, and extra cold and dry storage for the restaurant in the other bedroom. Easily return to a three bedroom by opening an old doorway, and closing the door to the \"closet\". Let\'s make your ownership dreams come true, and schedule your showing appointment today! Total approximate square footage 3,052. Restaurant 1,134 sqft, 2nd Floor 1,069 sqft, 3rd floor 949 sqft. All square footage is approximate and should be verified by buyer and/or agent to their satisfaction.