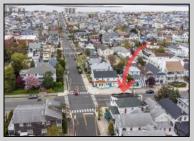

## **COMMENTS**

Now available a mixed use building in Ocean City\'s beautiful and historic North End. Former home to 701 Mosaic, a fifty seat restaurant with approved sidewalk seating for additional guests, this unique three story building is full of potential. Upstairs on the third floor is a three bedroom, one bath unit with interior and exterior stairs for access. The second floor is the home of the owners, some modifications were made to the floor plan, turning the three bedroom space into a one bedroom, harvesting a bedroom for use as a walk in closet, and extra cold and dry storage for the restaurant in the other bedroom. Easily return to a three bedroom by opening an old doorway, and closing the door to the \"closet\". Let\'s make your ownership dreams come true, and schedule your showing appointment today! Total approximate square footage 3,052. Restaurant 1,134 sqft, 2nd Floor 1,069 sqft, 3rd floor 949 sqft. All square footage is approximate and should be verified by buyer and/or agent to their satisfaction.