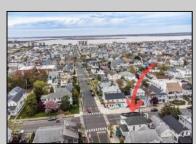

## **COMMENTS**

Now available a mixed use building in Ocean City\'s beautiful and historic North End. Former home to 701 Mosaic, a fifty seat restaurant with approved sidewalk seating for additional guests, this unique three story building is full of potential. Upstairs on the third floor is a three bedroom, one bath unit with interior and exterior stairs for access. The second floor is the home of the owners, some modifications were made to the floor plan, turning the three bedroom space into a one bedroom, harvesting a bedroom for use as a walk in closet, and extra cold and dry storage for the restaurant in the other bedroom. Easily return to a three bedroom by opening an old doorway, and closing the door to the \"closet\". Let\'s make your ownership dreams come true, and schedule your showing appointment today! Total approximate square footage 3,052. Restaurant 1,134 sqft, 2nd Floor 1,069 sqft, 3rd floor 949 sqft. All square footage is approximate and should be verified by buyer and/or agent to their satisfaction.