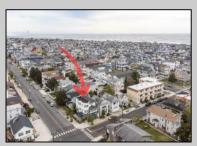

## **COMMENTS**

Now available a mixed use building in Ocean City\'s beautiful and historic North End. Former home to 701 Mosaic, a fifty seat restaurant with approved sidewalk seating for additional guests, this unique three story building is full of potential. Upstairs on the third floor is a three bedroom, one bath unit with interior and exterior stairs for access. The second floor is the home of the owners, some modifications were made to the floor plan, turning the three bedroom space into a one bedroom, harvesting a bedroom for use as a walk in closet, and extra cold and dry storage for the restaurant in the other bedroom. Easily return to a three bedroom by opening an old doorway, and closing the door to the \"closet\". Let\'s make your ownership dreams come true, and schedule your showing appointment today! Total approximate square footage 3,052. Restaurant 1,134 sqft, 2nd Floor 1,069 sqft, 3rd floor 949 sqft. All square footage is approximate and should be verified by buyer and/or agent to their satisfaction.