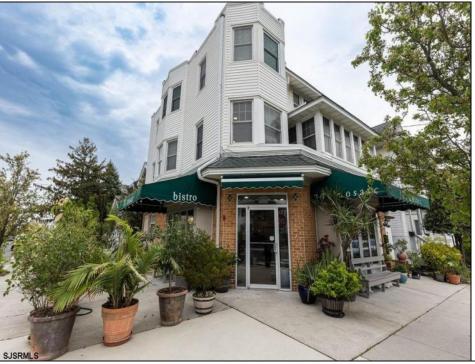

## **COMMENTS**

Now available a mixed use building in Ocean City\'s beautiful and historic North End. Former home to 701 Mosaic, a fifty seat restaurant with approved sidewalk seating for additional guests, this unique three story building is full of potential. Upstairs on the third floor is a three bedroom, one bath unit with interior and exterior stairs for access. The second floor is the home of the owners, some modifications were made to the floor plan, turning the three bedroom space into a one bedroom, harvesting a bedroom for use as a walk in closet, and extra cold and dry storage for the restaurant in the other bedroom. Easily return to a three bedroom by opening an old doorway, and closing the door to the \"closet\". Let\'s make your ownership dreams come true, and schedule your showing appointment today! Total approximate square footage 3,052. Restaurant 1,134 sqft, 2nd Floor 1,069 sqft, 3rd floor 949 sqft. All square footage is approximate and should be verified by buyer and/or agent to their satisfaction.