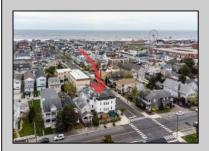

## **COMMENTS**

Now available a mixed use building in Ocean City\'s beautiful and historic North End. Former home to 701 Mosaic, a fifty seat restaurant with approved sidewalk seating for additional guests, this unique three story building is full of potential. Upstairs on the third floor is a three bedroom, one bath unit with interior and exterior stairs for access. The second floor is the home of the owners, some modifications were made to the floor plan, turning the three bedroom space into a one bedroom, harvesting a bedroom for use as a walk in closet, and extra cold and dry storage for the restaurant in the other bedroom. Easily return to a three bedroom by opening an old doorway, and closing the door to the \"closet\". Let\'s make your ownership dreams come true, and schedule your showing appointment today! Total approximate square footage 3,052. Restaurant 1,134 sqft, 2nd Floor 1,069 sqft, 3rd floor 949 sqft. All square footage is approximate and should be verified by buyer and/or agent to their satisfaction.