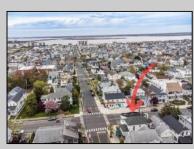

## COMMENTS

Now available a mixed use building in Ocean City/'s beautiful and historic North End. Former home to 701 Mosaic, a fifty seat restaurant with approved sidewalk seating for additional guests, this unique three story building is full of potential. Upstairs on the third floor is a three bedroom, one bath unit with interior and exterior stairs for access. The second floor is the home of the owners, some modifications were made to the floor plan, turning the three bedroom space into a one bedroom, harvesting a bedroom for use as a walk in closet, and extra cold and dry storage for the restaurant in the other bedroom. Easily return to a three bedroom by opening an old doorway, and closing the door to the \"closet\". Let\'s make your ownership dreams come true, and schedule your showing appointment today! Total approximate square footage 3,052. Restaurant 1,134 sqft, 2nd Floor 1,069 sqft, 3rd floor 949 sqft. All square footage is approximate and should be verified by buyer and/or agent to their satisfaction.