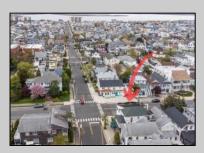

## COMMENTS

Now available a mixed use building in Ocean City/'s beautiful and historic North End. Former home to 701 Mosaic, a fifty seat restaurant with approved sidewalk seating for additional guests, this unique three story building is full of potential. Upstairs on the third floor is a three bedroom, one bath unit with interior and exterior stairs for access. The second floor is the home of the owners, some modifications were made to the floor plan, turning the three bedroom space into a one bedroom, harvesting a bedroom for use as a walk in closet, and extra cold and dry storage for the restaurant in the other bedroom. Easily return to a three bedroom by opening an old doorway, and closing the door to the \"closet\". Let\'s make your ownership dreams come true, and schedule your showing appointment today! Total approximate square footage 3,052. Restaurant 1,134 sqft, 2nd Floor 1,069 sqft, 3rd floor 949 sqft. All square footage is approximate and should be verified by buyer and/or agent to their satisfaction.