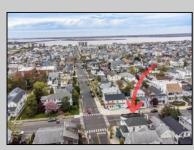

## COMMENTS

Now available a mixed use building in Ocean City/'s beautiful and historic North End. Former home to 701 Mosaic, a fifty seat restaurant with approved sidewalk seating for additional guests, this unique three story building is full of potential. Upstairs on the third floor is a three bedroom, one bath unit with interior and exterior stairs for access. The second floor is the home of the owners, some modifications were made to the floor plan, turning the three bedroom space into a one bedroom, harvesting a bedroom for use as a walk in closet, and extra cold and dry storage for the restaurant in the other bedroom. Easily return to a three bedroom by opening an old doorway, and closing the door to the \"closet\". Let\'s make your ownership dreams come true, and schedule your showing appointment today! Total approximate square footage 3,052. Restaurant 1,134 sqft, 2nd Floor 1,069 sqft, 3rd floor 949 sqft. All square footage is approximate and should be verified by buyer and/or agent to their satisfaction.