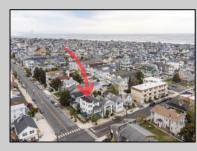

## COMMENTS

Now available a mixed use building in Ocean City/'s beautiful and historic North End. Former home to 701 Mosaic, a fifty seat restaurant with approved sidewalk seating for additional guests, this unique three story building is full of potential. Upstairs on the third floor is a three bedroom, one bath unit with interior and exterior stairs for access. The second floor is the home of the owners, some modifications were made to the floor plan, turning the three bedroom space into a one bedroom, harvesting a bedroom for use as a walk in closet, and extra cold and dry storage for the restaurant in the other bedroom. Easily return to a three bedroom by opening an old doorway, and closing the door to the \"closet\". Let\'s make your ownership dreams come true, and schedule your showing appointment today! Total approximate square footage 3,052. Restaurant 1,134 sqft, 2nd Floor 1,069 sqft, 3rd floor 949 sqft. All square footage is approximate and should be verified by buyer and/or agent to their satisfaction.