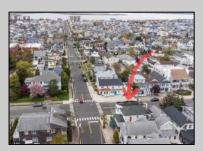

## COMMENTS

Now available a mixed use building in Ocean City/'s beautiful and historic North End. Former home to 701 Mosaic, a fifty seat restaurant with approved sidewalk seating for additional guests, this unique three story building is full of potential. Upstairs on the third floor is a three bedroom, one bath unit with interior and exterior stairs for access. The second floor is the home of the owners, some modifications were made to the floor plan, turning the three bedroom space into a one bedroom, harvesting a bedroom for use as a walk in closet, and extra cold and dry storage for the restaurant in the other bedroom. Easily return to a three bedroom by opening an old doorway, and closing the door to the \"closet\". Let\'s make your ownership dreams come true, and schedule your showing appointment today! Total approximate square footage 3,052. Restaurant 1,134 sqft, 2nd Floor 1,069 sqft, 3rd floor 949 sqft. All square footage is approximate and should be verified by buyer and/or agent to their satisfaction.