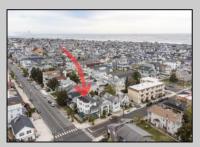

## **COMMENTS**

Now available a mixed use building in Ocean City\'s beautiful and historic North End. Former home to 701 Mosaic, a fifty seat restaurant with approved sidewalk seating for additional guests, this unique three story building is full of potential. Upstairs on the third floor is a three bedroom, one bath unit with interior and exterior stairs for access. The second floor is the home of the owners, some modifications were made to the floor plan, turning the three bedroom space into a one bedroom, harvesting a bedroom for use as a walk in closet, and extra cold and dry storage for the restaurant in the other bedroom. Easily return to a three bedroom by opening an old doorway, and closing the door to the \"closet\". Let\'s make your ownership dreams come true, and schedule your showing appointment today! Total approximate square footage 3,052. Restaurant 1,134 sqft, 2nd Floor 1,069 sqft, 3rd floor 949 sqft. All square footage is approximate and should be verified by buyer and/or agent to their satisfaction.