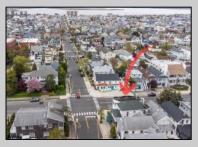

## **COMMENTS**

Now available a mixed use building in Ocean City\'s beautiful and historic North End. Former home to 701 Mosaic, a fifty seat restaurant with approved sidewalk seating for additional guests, this unique three story building is full of potential. Upstairs on the third floor is a three bedroom, one bath unit with interior and exterior stairs for access. The second floor is the home of the owners, some modifications were made to the floor plan, turning the three bedroom space into a one bedroom, harvesting a bedroom for use as a walk in closet, and extra cold and dry storage for the restaurant in the other bedroom. Easily return to a three bedroom by opening an old doorway, and closing the door to the \"closet\". Let\'s make your ownership dreams come true, and schedule your showing appointment today! Total approximate square footage 3,052. Restaurant 1,134 sqft, 2nd Floor 1,069 sqft, 3rd floor 949 sqft. All square footage is approximate and should be verified by buyer and/or agent to their satisfaction.