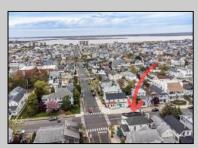

## **COMMENTS**

Now available a mixed use building in Ocean City\'s beautiful and historic North End. Former home to 701 Mosaic, a fifty seat restaurant with approved sidewalk seating for additional guests, this unique three story building is full of potential. Upstairs on the third floor is a three bedroom, one bath unit with interior and exterior stairs for access. The second floor is the home of the owners, some modifications were made to the floor plan, turning the three bedroom space into a one bedroom, harvesting a bedroom for use as a walk in closet, and extra cold and dry storage for the restaurant in the other bedroom. Easily return to a three bedroom by opening an old doorway, and closing the door to the \"closet\". Let\'s make your ownership dreams come true, and schedule your showing appointment today! Total approximate square footage 3,052. Restaurant 1,134 sqft, 2nd Floor 1,069 sqft, 3rd floor 949 sqft. All square footage is approximate and should be verified by buyer and/or agent to their satisfaction.