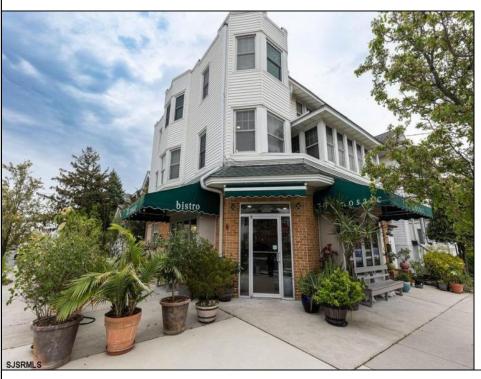

## **COMMENTS**

Now available a mixed use building in Ocean City\'s beautiful and historic North End. Former home to 701 Mosaic, a fifty seat restaurant with approved sidewalk seating for additional guests, this unique three story building is full of potential. Upstairs on the third floor is a three bedroom, one bath unit with interior and exterior stairs for access. The second floor is the home of the owners, some modifications were made to the floor plan, turning the three bedroom space into a one bedroom, harvesting a bedroom for use as a walk in closet, and extra cold and dry storage for the restaurant in the other bedroom. Easily return to a three bedroom by opening an old doorway, and closing the door to the \"closet\". Let\'s make your ownership dreams come true, and schedule your showing appointment today! Total approximate square footage 3,052. Restaurant 1,134 sqft, 2nd Floor 1,069 sqft, 3rd floor 949 sqft. All square footage is approximate and should be verified by buyer and/or agent to their satisfaction.