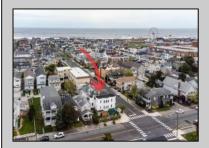

## **COMMENTS**

Now available a mixed use building in Ocean City\'s beautiful and historic North End. Former home to 701 Mosaic, a fifty seat restaurant with approved sidewalk seating for additional guests, this unique three story building is full of potential. Upstairs on the third floor is a three bedroom, one bath unit with interior and exterior stairs for access. The second floor is the home of the owners, some modifications were made to the floor plan, turning the three bedroom space into a one bedroom, harvesting a bedroom for use as a walk in closet, and extra cold and dry storage for the restaurant in the other bedroom. Easily return to a three bedroom by opening an old doorway, and closing the door to the \"closet\". Let\'s make your ownership dreams come true, and schedule your showing appointment today! Total approximate square footage 3,052. Restaurant 1,134 sqft, 2nd Floor 1,069 sqft, 3rd floor 949 sqft. All square footage is approximate and should be verified by buyer and/or agent to their satisfaction.