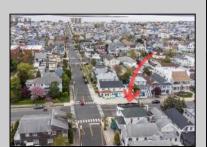

## **COMMENTS**

Now available a mixed use building in Ocean City\'s beautiful and historic North End. Former home to 701 Mosaic, a fifty seat restaurant with approved sidewalk seating for additional guests, this unique three story building is full of potential. Upstairs on the third floor is a three bedroom, one bath unit with interior and exterior stairs for access. The second floor is the home of the owners, some modifications were made to the floor plan, turning the three bedroom space into a one bedroom, harvesting a bedroom for use as a walk in closet, and extra cold and dry storage for the restaurant in the other bedroom. Easily return to a three bedroom by opening an old doorway, and closing the door to the \"closet\". Let\'s make your ownership dreams come true, and schedule your showing appointment today! Total approximate square footage 3,052. Restaurant 1,134 sqft, 2nd Floor 1,069 sqft, 3rd floor 949 sqft. All square footage is approximate and should be verified by buyer and/or agent to their satisfaction.