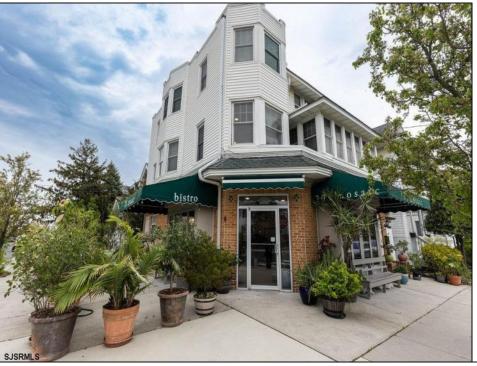

## **COMMENTS**

Now available a mixed use building in Ocean City\'s beautiful and historic North End. Former home to 701 Mosaic, a fifty seat restaurant with approved sidewalk seating for additional guests, this unique three story building is full of potential. Upstairs on the third floor is a three bedroom, one bath unit with interior and exterior stairs for access. The second floor is the home of the owners, some modifications were made to the floor plan, turning the three bedroom space into a one bedroom, harvesting a bedroom for use as a walk in closet, and extra cold and dry storage for the restaurant in the other bedroom. Easily return to a three bedroom by opening an old doorway, and closing the door to the \"closet\". Let\'s make your ownership dreams come true, and schedule your showing appointment today! Total approximate square footage 3,052. Restaurant 1,134 sqft, 2nd Floor 1,069 sqft, 3rd floor 949 sqft. All square footage is approximate and should be verified by buyer and/or agent to their satisfaction.