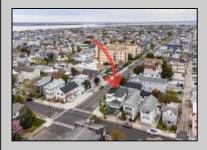

## **COMMENTS**

Now available a mixed use building in Ocean City\'s beautiful and historic North End. Former home to 701 Mosaic, a fifty seat restaurant with approved sidewalk seating for additional guests, this unique three story building is full of potential. Upstairs on the third floor is a three bedroom, one bath unit with interior and exterior stairs for access. The second floor is the home of the owners, some modifications were made to the floor plan, turning the three bedroom space into a one bedroom, harvesting a bedroom for use as a walk in closet, and extra cold and dry storage for the restaurant in the other bedroom. Easily return to a three bedroom by opening an old doorway, and closing the door to the \"closet\". Let\'s make your ownership dreams come true, and schedule your showing appointment today! Total approximate square footage 3,052. Restaurant 1,134 sqft, 2nd Floor 1,069 sqft, 3rd floor 949 sqft. All square footage is approximate and should be verified by buyer and/or agent to their satisfaction.