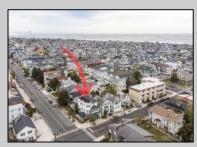

## **COMMENTS**

Now available a mixed use building in Ocean City\'s beautiful and historic North End. Former home to 701 Mosaic, a fifty seat restaurant with approved sidewalk seating for additional guests, this unique three story building is full of potential. Upstairs on the third floor is a three bedroom, one bath unit with interior and exterior stairs for access. The second floor is the home of the owners, some modifications were made to the floor plan, turning the three bedroom space into a one bedroom, harvesting a bedroom for use as a walk in closet, and extra cold and dry storage for the restaurant in the other bedroom. Easily return to a three bedroom by opening an old doorway, and closing the door to the \"closet\". Let\'s make your ownership dreams come true, and schedule your showing appointment today! Total approximate square footage 3,052. Restaurant 1,134 sqft, 2nd Floor 1,069 sqft, 3rd floor 949 sqft. All square footage is approximate and should be verified by buyer and/or agent to their satisfaction.