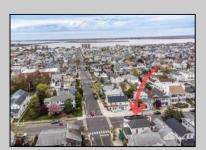

## **COMMENTS**

Now available a mixed use building in Ocean City\'s beautiful and historic North End. Former home to 701 Mosaic, a fifty seat restaurant with approved sidewalk seating for additional guests, this unique three story building is full of potential. Upstairs on the third floor is a three bedroom, one bath unit with interior and exterior stairs for access. The second floor is the home of the owners, some modifications were made to the floor plan, turning the three bedroom space into a one bedroom, harvesting a bedroom for use as a walk in closet, and extra cold and dry storage for the restaurant in the other bedroom. Easily return to a three bedroom by opening an old doorway, and closing the door to the \"closet\". Let\'s make your ownership dreams come true, and schedule your showing appointment today! Total approximate square footage 3,052. Restaurant 1,134 sqft, 2nd Floor 1,069 sqft, 3rd floor 949 sqft. All square footage is approximate and should be verified by buyer and/or agent to their satisfaction.