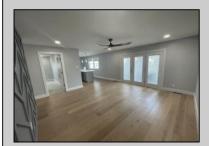

## **COMMENTS**

COMPLETELY RENOVATED, LIKE BRAND NEW DUPLEX!! AMAZING INVESTMENT OPPORTUNITY! 1st and 2nd floors are identical! 3 bedrooms, 2 FULL baths, hardwood flooring throughout, open NEW kitchen w/ stainless steel appliances, and huge yard for outdoor entertaining. Both units currently occupied through 4/30/2025, 1st floor pays \$3,250 per month and 2nd floor pays \$3,000 per month. GREAT LOCATION, MUST-SEE!