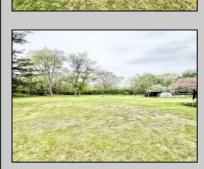

## COMMENTS

Welcome to 2864 Panther Road, where country living is at its best in the prestigious East Vineland neighborhood of Cumberland County. Stepping into this magnificent residence, you\'ll be welcomed by the the soothing new paint color palettes throughout each space which will evoke a sense of calmness and tranquility. The living room invites warmth and sophistication, with the large windows boasting of natural sunlight and allowing enchanting views of the beautiful fields and trees to set the scene for relaxation in these serene surroundings. The kitchen caters to those who like to host for the holidays and events with an open floor plan connecting the dining area and kitchen. Enjoy the backyard oasis while sitting on your deck made of Trex brand composite decking. There are three generous size bedrooms and one full bathroom. Additional highlights of this home is a full basement with a walk out exit, a 6 year old roof, a 1 year old deck, 1 year old hot water heater, and a 5 year old water filtration system. This house sits on almost a half of an acre of land and is located next to preserved land to maximize privacy. At this price this home will not last. Call the listing agent today to schedule your private tour and to take advantage of owning this beautiful property in East Vineland.