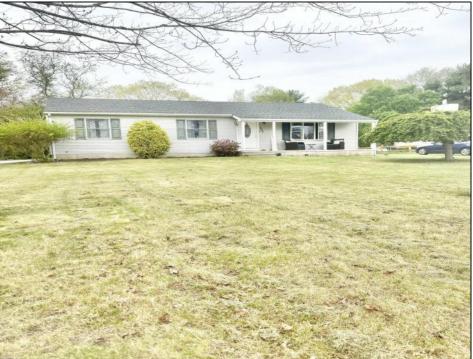

## COMMENTS

Welcome to 2864 Panther Road, where country living is at its best in the prestigious East Vineland neighborhood of Cumberland County. Stepping into this magnificent residence, you\'ll be welcomed by the the soothing new paint color palettes throughout each space which will evoke a sense of calmness and tranquility. The living room invites warmth and sophistication, with the large windows boasting of natural sunlight and allowing enchanting views of the beautiful fields and trees to set the scene for relaxation in these serene surroundings. The kitchen caters to those who like to host for the holidays and events with an open floor plan connecting the dining area and kitchen. Enjoy the backyard oasis while sitting on your deck made of Trex brand composite decking. There are three generous size bedrooms and one full bathroom. Additional highlights of this home is a full basement with a walk out exit, a 6 year old roof, a 1 year old deck, 1 year old hot water heater, and a 5 year old water filtration system. This house sits on almost a half of an acre of land and is located next to preserved land to maximize privacy. At this price this home will not last. Call the listing agent today to schedule your private tour and to take advantage of owning this beautiful property in East Vineland.