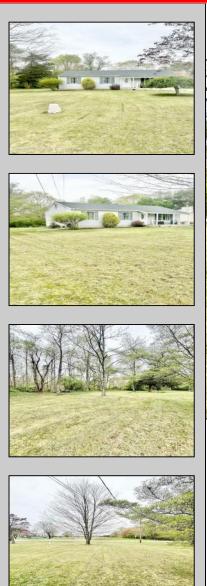

## COMMENTS

Welcome to 2864 Panther Road, where country living is at its best in the prestigious East Vineland neighborhood of Cumberland County. Stepping into this magnificent residence, you\'ll be welcomed by the the soothing new paint color palettes throughout each space which will evoke a sense of calmness and tranquility. The living room invites warmth and sophistication, with the large windows boasting of natural sunlight and allowing enchanting views of the beautiful fields and trees to set the scene for relaxation in these serene surroundings. The kitchen caters to those who like to host for the holidays and events with an open floor plan connecting the dining area and kitchen. Enjoy the backyard oasis while sitting on your deck made of Trex brand composite decking. There are three generous size bedrooms and one full bathroom. Additional highlights of this home is a full basement with a walk out exit, a 6 year old roof, a 1 year old deck, 1 year old hot water heater, and a 5 year old water filtration system. This house sits on almost a half of an acre of land and is located next to preserved land to maximize privacy. At this price this home will not last. Call the listing agent today to schedule your private tour and to take advantage of owning this beautiful property in East Vineland.