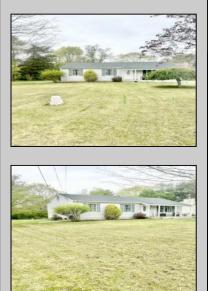

## COMMENTS

Welcome to 2864 Panther Road, where country living is at its best in the prestigious East Vineland neighborhood of Cumberland County. Stepping into this magnificent residence, you\'ll be welcomed by the the soothing new paint color palettes throughout each space which will evoke a sense of calmness and tranquility. The living room invites warmth and sophistication, with the large windows boasting of natural sunlight and allowing enchanting views of the beautiful fields and trees to set the scene for relaxation in these serene surroundings. The kitchen caters to those who like to host for the holidays and events with an open floor plan connecting the dining area and kitchen. Enjoy the backyard oasis while sitting on your deck made of Trex brand composite decking. There are three generous size bedrooms and one full bathroom. Additional highlights of this home is a full basement with a walk out exit, a 6 year old roof, a 1 year old deck, 1 year old hot water heater, and a 5 year old water filtration system. This house sits on almost a half of an acre of land and is located next to preserved land to maximize privacy. At this price this home will not last. Call the listing agent today to schedule your private tour and to take advantage of owning this beautiful property in East Vineland.