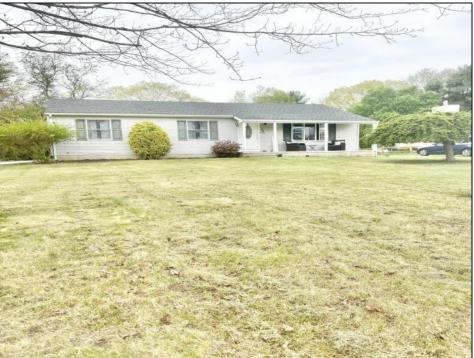

## COMMENTS

Welcome to 2864 Panther Road, where country living is at its best in the prestigious East Vineland neighborhood of Cumberland County. Stepping into this magnificent residence, you\'ll be welcomed by the the soothing new paint color palettes throughout each space which will evoke a sense of calmness and tranquility. The living room invites warmth and sophistication, with the large windows boasting of natural sunlight and allowing enchanting views of the beautiful fields and trees to set the scene for relaxation in these serene surroundings. The kitchen caters to those who like to host for the holidays and events with an open floor plan connecting the dining area and kitchen. Enjoy the backyard oasis while sitting on your deck made of Trex brand composite decking. There are three generous size bedrooms and one full bathroom. Additional highlights of this home is a full basement with a walk out exit, a 6 year old roof, a 1 year old deck, 1 year old hot water heater, and a 5 year old water filtration system. This house sits on almost a half of an acre of land and is located next to preserved land to maximize privacy. At this price this home will not last. Call the listing agent today to schedule your private tour and to take advantage of owning this beautiful property in East Vineland.