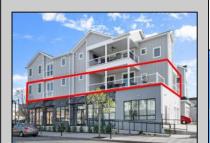

## **COMMENTS**

Incredible opportunity to own a newly built (2022) massive 5 bedroom, 3.5 bathroom condo. Located at the heart of Ocean City, this second-floor haven offers about 2,900 sqft of luxurious living space and the ability to just park your car and walk everywhere! Step into this open concept kitchen and living area complemented with high ceilings and hardwood floors that flow seamlessly throughout the home. The gourmet kitchen is appointed with with beautiful custom cabinets, quartz countertops, and a large island which can seat an additional 6 guests -a remarkable layout to entertain friends and family. The master bedroom has its on en suite bathroom, the other 2 full bathrooms are jack and jills and theres a half bath off the living room. The spacious exterior deck overlooking Asbury Ave, invites never-ending relaxation while the off-street parking, separate garages, and outdoor shower cater to your convenience. This unit has done over \$70,000 in 2023 with around 65k on the books for 2024 and projected to do about \$79,000 for 2024 which could be more (the owner takes the weeks of 6/15 and 6/22). Offered fully furnished, this property is a turnkey solution to an unmatched beachside lifestyle. Whether your a larger family or an investor, 1000 Asbury is your handcrafted masterpiece primed and ready for memories to be made.