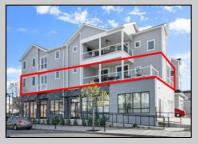

## **COMMENTS**

Incredible opportunity to own a newly built (2022) massive 5 bedroom, 3.5 bathroom condo. Located at the heart of Ocean City, this second-floor haven offers about 2,900 sqft of luxurious living space and the ability to just park your car and walk everywhere! Step into this open concept kitchen and living area complemented with high ceilings and hardwood floors that flow seamlessly throughout the home. The gourmet kitchen is appointed with with beautiful custom cabinets, quartz countertops, and a large island which can seat an additional 6 guests -a remarkable layout to entertain friends and family. The master bedroom has its on en suite bathroom, the other 2 full bathrooms are jack and jills and theres a half bath off the living room. The spacious exterior deck overlooking Asbury Ave, invites never-ending relaxation while the off-street parking, separate garages, and outdoor shower cater to your convenience. This unit has done over \$70,000 in 2023 with around 65k on the books for 2024 and projected to do about \$79,000 for 2024 which could be more (the owner takes the weeks of 6/15 and 6/22). Offered fully furnished, this property is a turnkey solution to an unmatched beachside lifestyle. Whether your a larger family or an investor, 1000 Asbury is your handcrafted masterpiece primed and ready for memories to be made.