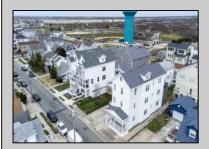

## **COMMENTS**

This Multi-Family Tri-Plex Property has Three 3 bedroom-1 bath apartments, all approximately 1000 square feet. Large Storage Attic with Tons of Potential. 1st and 2nd floor Apartments have been Recently Renovated, 3rd floor unit needs updating. All 3 units are currently occupied with tenants paying below market value rent. All Tenants are on a month to month lease. All Apartments Have Separate Meters for Gas and Electric & their own Washer/Dryers. Please allow 24-48 hours notice for showings when possible. Best Shown on Sat/Sun 11am-12pm and Wed 5-6pm. Short Walk to The Beach/Boardwalk or Ski Beach Concerts. Conveniently Located and Walking Distance to CVS, Ventnor Produce/Deli, The Dorset Cafe, The Red Room, Custards Ice Cream, Ventnor Coffee, Liquor Store and More! Walking Distance to the Beach and Boardwalk, Playgrounds, Crew/Boat Ramp, and Ball Fields. Call for more details!

## PROPERTY DETAILS

OutsideFeatures ParkingGarage Basement Heating
Bay View Auto Door Opener Crawl Space Baseboard
Porch Detached Garage Forced Air
Sidewalks Three or More Cars Gas-Natural
Hot Water

Cooling HotWater Water Sewer