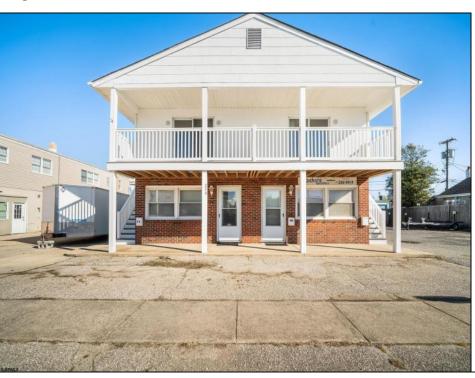

## **COMMENTS**

Mixed Use Commercial Quadruplex and Attached (accessory) Parking Lot. Also, large storage shed included. Two commercial/office spaces and two, one bedroom, one bath apartments. Apartments were recently renovated from the studs out. Each has a private deck for sunbathing or catching those ocean breezes. Located two blocks from the beach and in the South end business district. Outstanding commercial opportunity. The listed taxes are combined for 219 and 223.