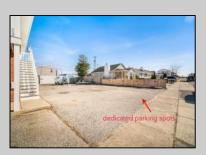

## **COMMENTS**

Mixed Use Commercial Quadruplex and Attached (accessory) Parking Lot. Also, large storage shed included. Two commercial/office spaces and two, one bedroom, one bath apartments. Apartments were recently renovated from the studs out. Each has a private deck for sunbathing or catching those ocean breezes. Located two blocks from the beach and in the South end business district. Outstanding commercial opportunity. The listed taxes are combined for 219 and 223.

| PROPERTY DETAILS                     |                         |                        |                                           |
|--------------------------------------|-------------------------|------------------------|-------------------------------------------|
| ParkingGarage<br>Other (See Remarks) | Basement<br>Crawl Space | Heating<br>Gas-Natural | Cooling<br>Ceiling Fan(s)<br>Window Units |
| HotWater                             | Water                   | Sewer                  |                                           |