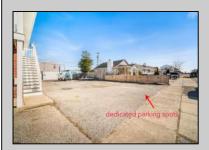

## COMMENTS

Mixed Use Commercial Quadruplex and Attached (accessory) Parking Lot. Also, large storage shed included. Two commercial/office spaces and two, one bedroom, one bath apartments. Apartments were recently renovated from the studs out. Each has a private deck for sunbathing or catching those ocean breezes. Located two blocks from the beach and in the South end business district. Outstanding commercial opportunity. The listed taxes are combined for 219 and 223.