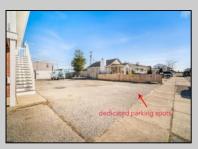

## **COMMENTS**

Mixed Use Commercial Quadruplex and Attached (accessory) Parking Lot. Also, large storage shed included. Two commercial/office spaces and two, one bedroom, one bath apartments. Apartments were recently renovated from the studs out. Each has a private deck for sunbathing or catching those ocean breezes. Located two blocks from the beach and in the South end business district. Outstanding commercial opportunity. The listed taxes are combined for 219 and 223.