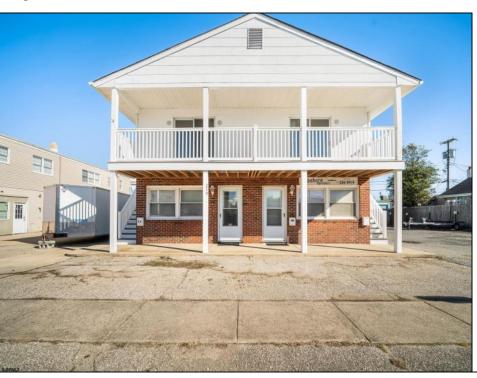

## **COMMENTS**

Mixed Use Commercial Quadruplex and Attached (accessory) Parking Lot. Also, large storage shed included. Two commercial/office spaces and two, one bedroom, one bath apartments. Apartments were recently renovated from the studs out. Each has a private deck for sunbathing or catching those ocean breezes. Located two blocks from the beach and in the South end business district. Outstanding commercial opportunity. The listed taxes are combined for 219 and 223.