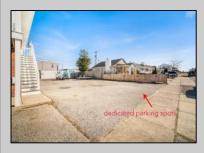

## **COMMENTS**

Mixed Use Commercial Quadruplex and Attached (accessory) Parking Lot. Also, large storage shed included. Two commercial/office spaces and two, one bedroom, one bath apartments. Apartments were recently renovated from the studs out. Each has a private deck for sunbathing or catching those ocean breezes. Located two blocks from the beach and in the South end business district. Outstanding commercial opportunity. The listed taxes are combined for 219 and 223.