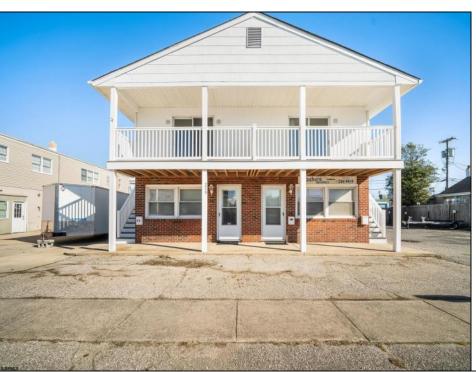

## **COMMENTS**

Mixed Use Commercial Quadruplex and Attached (accessory) Parking Lot. Also, large storage shed included. Two commercial/office spaces and two, one bedroom, one bath apartments. Apartments were recently renovated from the studs out. Each has a private deck for sunbathing or catching those ocean breezes. Located two blocks from the beach and in the South end business district. Outstanding commercial opportunity. The listed taxes are combined for 219 and 223.