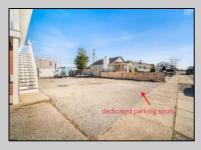

## **COMMENTS**

Mixed Use Commercial Quadruplex and Attached (accessory) Parking Lot. Also, large storage shed included. Two commercial/office spaces and two, one bedroom, one bath apartments. Apartments were recently renovated from the studs out. Each has a private deck for sunbathing or catching those ocean breezes. Located two blocks from the beach and in the South end business district. Outstanding commercial opportunity. The listed taxes are combined for 219 and 223.