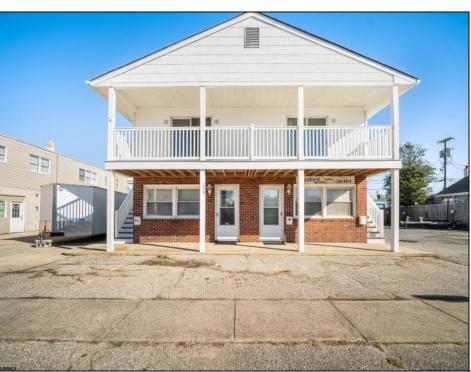

## **COMMENTS**

Mixed Use Commercial Quadruplex and Attached (accessory) Parking Lot. Also, large storage shed included. Two commercial/office spaces and two, one bedroom, one bath apartments. Apartments were recently renovated from the studs out. Each has a private deck for sunbathing or catching those ocean breezes. Located two blocks from the beach and in the South end business district. Outstanding commercial opportunity. The listed taxes are combined for 219 and 223.