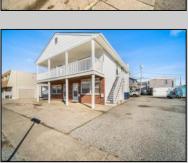

## **COMMENTS**

Mixed Use Commercial Quadruplex and Attached (accessory) Parking Lot. Also, large storage shed included. Two commercial/office spaces and two, one bedroom, one bath apartments. Apartments were recently renovated from the studs out. Each has a private deck for sunbathing or catching those ocean breezes. Located two blocks from the beach and in the South end business district. Outstanding commercial opportunity. The listed taxes are combined for 219 and 223.