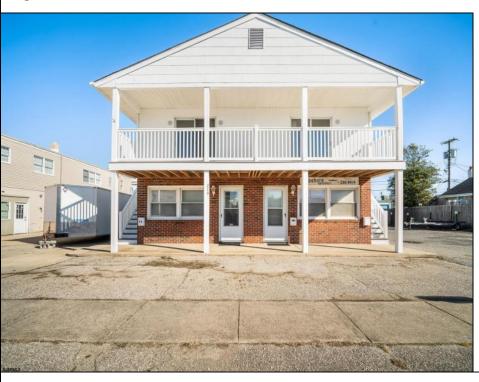

## **COMMENTS**

Mixed Use Commercial Quadruplex and Attached (accessory) Parking Lot. Also, large storage shed included. Two commercial/office spaces and two, one bedroom, one bath apartments. Apartments were recently renovated from the studs out. Each has a private deck for sunbathing or catching those ocean breezes. Located two blocks from the beach and in the South end business district. Outstanding commercial opportunity. The listed taxes are combined for 219 and 223.