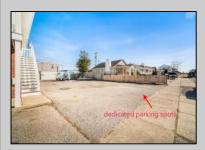

## COMMENTS

Mixed Use Commercial Quadruplex and Attached (accessory) Parking Lot. Also, large storage shed included. Two commercial/office spaces and two, one bedroom, one bath apartments. Apartments were recently renovated from the studs out. Each has a private deck for sunbathing or catching those ocean breezes. Located two blocks from the beach and in the South end business district. Outstanding commercial opportunity. The listed taxes are combined for 219 and 223.