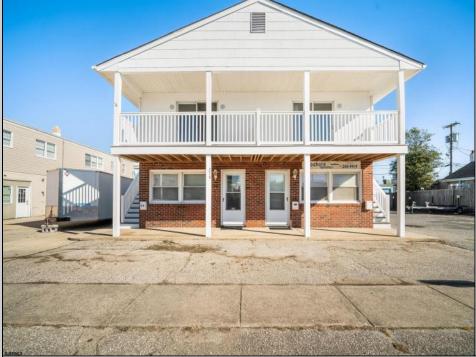

## COMMENTS

Mixed Use Commercial Quadruplex and Attached (accessory) Parking Lot. Also, large storage shed included. Two commercial/office spaces and two, one bedroom, one bath apartments. Apartments were recently renovated from the studs out. Each has a private deck for sunbathing or catching those ocean breezes. Located two blocks from the beach and in the South end business district. Outstanding commercial opportunity. The listed taxes are combined for 219 and 223.