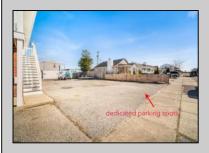

## **COMMENTS**

Mixed Use Commercial Quadruplex and Attached (accessory) Parking Lot. Also, large storage shed included. Two commercial/office spaces and two, one bedroom, one bath apartments. Apartments were recently renovated from the studs out. Each has a private deck for sunbathing or catching those ocean breezes. Located two blocks from the beach and in the South end business district. Outstanding commercial opportunity. The listed taxes are combined for 219 and 223.