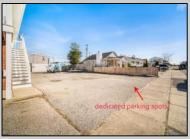

## **COMMENTS**

Mixed Use Commercial Quadruplex and Attached (accessory) Parking Lot. Also, large storage shed included. Two commercial/office spaces and two, one bedroom, one bath apartments. Apartments were recently renovated from the studs out. Each has a private deck for sunbathing or catching those ocean breezes. Located two blocks from the beach and in the South end business district. Outstanding commercial opportunity. The listed taxes are combined for 219 and 223.