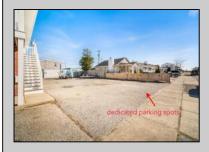

## **COMMENTS**

Mixed Use Commercial Quadruplex and Attached (accessory) Parking Lot. Also, large storage shed included. Two commercial/office spaces and two, one bedroom, one bath apartments. Apartments were recently renovated from the studs out. Each has a private deck for sunbathing or catching those ocean breezes. Located two blocks from the beach and in the South end business district. Outstanding commercial opportunity. The listed taxes are combined for 219 and 223.