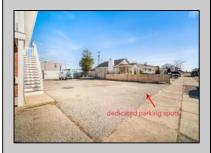

## **COMMENTS**

Mixed Use Commercial Quadruplex and Attached (accessory) Parking Lot. Also, large storage shed included. Two commercial/office spaces and two, one bedroom, one bath apartments. Apartments were recently renovated from the studs out. Each has a private deck for sunbathing or catching those ocean breezes. Located two blocks from the beach and in the South end business district. Outstanding commercial opportunity. The listed taxes are combined for 219 and 223.