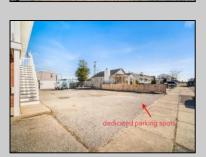

## **COMMENTS**

Mixed Use Commercial Quadruplex and Attached (accessory) Parking Lot. Also, large storage shed included. Two commercial/office spaces and two, one bedroom, one bath apartments. Apartments were recently renovated from the studs out. Each has a private deck for sunbathing or catching those ocean breezes. Located two blocks from the beach and in the South end business district. Outstanding commercial opportunity. The listed taxes are combined for 219 and 223.