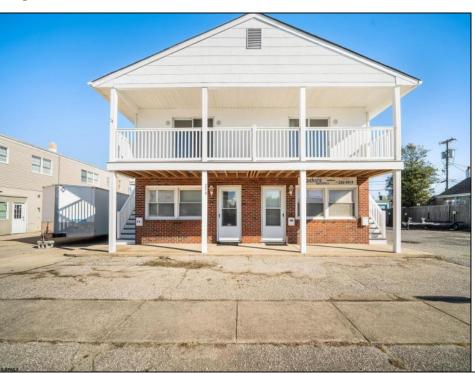

## **COMMENTS**

Mixed Use Commercial Quadruplex and Attached (accessory) Parking Lot. Also, large storage shed included. Two commercial/office spaces and two, one bedroom, one bath apartments. Apartments were recently renovated from the studs out. Each has a private deck for sunbathing or catching those ocean breezes. Located two blocks from the beach and in the South end business district. Outstanding commercial opportunity. The listed taxes are combined for 219 and 223.