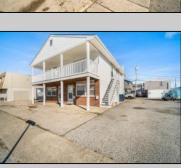

## **COMMENTS**

Mixed Use Commercial Quadruplex and Attached (accessory) Parking Lot. Also, large storage shed included. Two commercial/office spaces and two, one bedroom, one bath apartments. Apartments were recently renovated from the studs out. Each has a private deck for sunbathing or catching those ocean breezes. Located two blocks from the beach and in the South end business district. Outstanding commercial opportunity. The listed taxes are combined for 219 and 223.