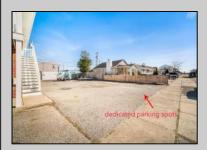

## COMMENTS

Mixed Use Commercial Quadruplex and Attached (accessory) Parking Lot. Also, large storage shed included. Two commercial/office spaces and two, one bedroom, one bath apartments. Apartments were recently renovated from the studs out. Each has a private deck for sunbathing or catching those ocean breezes. Located two blocks from the beach and in the South end business district. Outstanding commercial opportunity. The listed taxes are combined for 219 and 223.

| ParkingGarage       | В |
|---------------------|---|
| Other (See Remarks) | C |

**PROPERTY DETAILS** Basement Heating Crawl Space

Water

Public

Gas-Natural

Cooling Ceiling Fan(s) Window Units

HotWater Gas