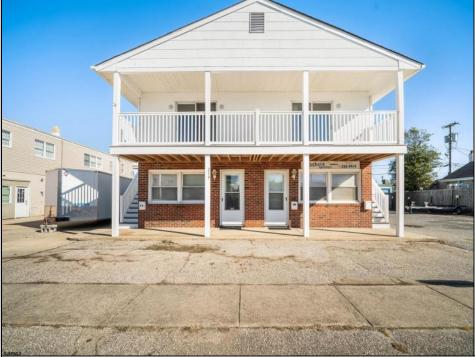

## COMMENTS

Mixed Use Commercial Quadruplex and Attached (accessory) Parking Lot. Also, large storage shed included. Two commercial/office spaces and two, one bedroom, one bath apartments. Apartments were recently renovated from the studs out. Each has a private deck for sunbathing or catching those ocean breezes. Located two blocks from the beach and in the South end business district. Outstanding commercial opportunity. The listed taxes are combined for 219 and 223.