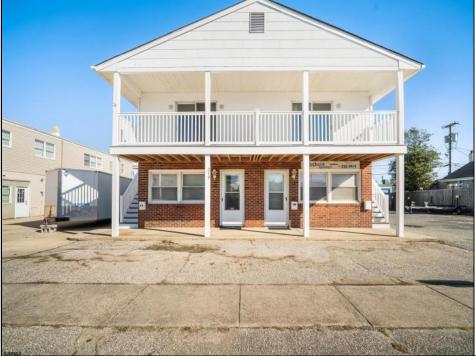

## COMMENTS

Mixed Use Commercial Quadruplex and Attached (accessory) Parking Lot. Also, large storage shed included. Two commercial/office spaces and two, one bedroom, one bath apartments. Apartments were recently renovated from the studs out. Each has a private deck for sunbathing or catching those ocean breezes. Located two blocks from the beach and in the South end business district. Outstanding commercial opportunity. The listed taxes are combined for 219 and 223.