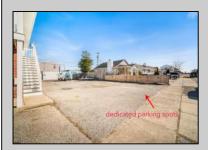

## COMMENTS

Mixed Use Commercial Quadruplex and Attached (accessory) Parking Lot. Also, large storage shed included. Two commercial/office spaces and two, one bedroom, one bath apartments. Apartments were recently renovated from the studs out. Each has a private deck for sunbathing or catching those ocean breezes. Located two blocks from the beach and in the South end business district. Outstanding commercial opportunity. The listed taxes are combined for 219 and 223.