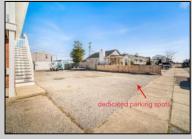

## **COMMENTS**

Mixed Use Commercial Quadruplex and Attached (accessory) Parking Lot. Also, large storage shed included. Two commercial/office spaces and two, one bedroom, one bath apartments. Apartments were recently renovated from the studs out. Each has a private deck for sunbathing or catching those ocean breezes. Located two blocks from the beach and in the South end business district. Outstanding commercial opportunity. The listed taxes are combined for 219 and 223.

|                                      | PRC                     | PERTY DETAILS          |                                           |
|--------------------------------------|-------------------------|------------------------|-------------------------------------------|
| ParkingGarage<br>Other (See Remarks) | Basement<br>Crawl Space | Heating<br>Gas-Natural | Cooling<br>Ceiling Fan(s)<br>Window Units |
|                                      |                         |                        |                                           |