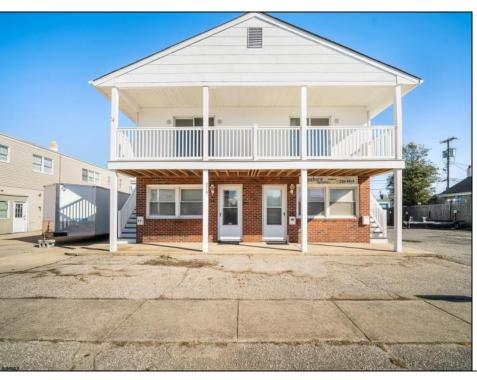

## **COMMENTS**

Mixed Use Commercial Quadruplex and Attached (accessory) Parking Lot. Also, large storage shed included. Two commercial/office spaces and two, one bedroom, one bath apartments. Apartments were recently renovated from the studs out. Each has a private deck for sunbathing or catching those ocean breezes. Located two blocks from the beach and in the South end business district. Outstanding commercial opportunity. The listed taxes are combined for 219 and 223.