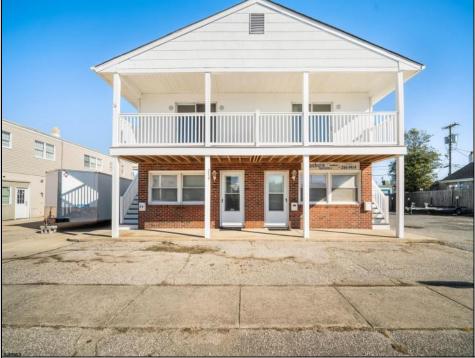

## COMMENTS

Mixed Use Commercial Quadruplex and Attached (accessory) Parking Lot. Also, large storage shed included. Two commercial/office spaces and two, one bedroom, one bath apartments. Apartments were recently renovated from the studs out. Each has a private deck for sunbathing or catching those ocean breezes. Located two blocks from the beach and in the South end business district. Outstanding commercial opportunity. The listed taxes are combined for 219 and 223.