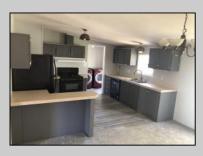

## **COMMENTS**

......NEW LISTING..... Location Location Welcome to \"Stoney Field Estates\" Manufactured Home Park. No age restriction. This is well maintained built in 2005 3 Bedrooms all has plenty of closet space. 2 Bathroom 1344 sq ft. home with brand New Carpet, 2 years old roof. resurfaced kitchen cabinets with modern look. eat in kitchen with dinning area. 2 car driveway with plenty of room to enjoy outdoor summer games on wood patio. Monthly lot rent of \$696.95 included with Water, Sewer and Trash.

| Exterior | ParkingGarage | OtherRooms     | InteriorFeatures |
|----------|---------------|----------------|------------------|
| Vinyl    | See Remarks   | Dining Area    | Smoke/Fire Alarm |
|          |               | Eat In Kitchen |                  |