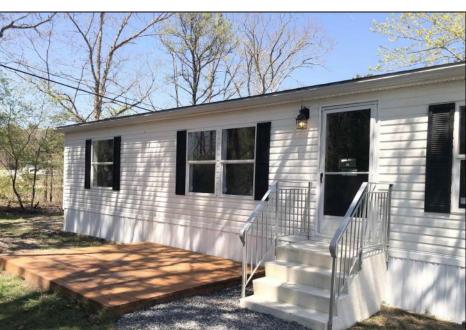

## **COMMENTS**

......NEW LISTING..... Location Location Welcome to \"Stoney Field Estates\" Manufactured Home Park. No age restriction. This is well maintained built in 2005 3 Bedrooms all has plenty of closet space. 2 Bathroom 1344 sq ft. home with brand New Carpet, 2 years old roof. resurfaced kitchen cabinets with modern look. eat in kitchen with dinning area. 2 car driveway with plenty of room to enjoy outdoor summer games on wood patio. Monthly lot rent of \$696.95 included with Water, Sewer and Trash.