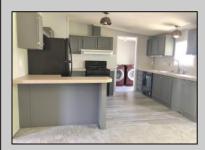

## **COMMENTS**

......NEW LISTING..... Location Location Welcome to \"Stoney Field Estates\" Manufactured Home Park. No age restriction. This is well maintained built in 2005 3 Bedrooms all has plenty of closet space. 2 Bathroom 1344 sq ft. home with brand New Carpet, 2 years old roof. resurfaced kitchen cabinets with modern look. eat in kitchen with dinning area. 2 car driveway with plenty of room to enjoy outdoor summer games on wood patio. Monthly lot rent of \$696.95 included with Water, Sewer and Trash.

| Exterior | ParkingGarage | OtherRooms     | InteriorFeatures |
|----------|---------------|----------------|------------------|
| Vinyl    | See Remarks   | Dining Area    | Smoke/Fire Alarm |
|          |               | Eat In Kitchen |                  |