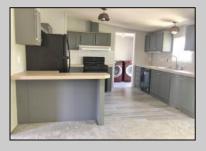

## COMMENTS

......NEW LISTING..... Location Location Location Welcome to \"Stoney Field Estates\" Manufactured Home Park. No age restriction. This is well maintained built in 2005 3 Bedrooms all has plenty of closet space. 2 Bathroom 1344 sq ft. home with brand New Carpet, 2 years old roof. resurfaced kitchen cabinets with modern look. eat in kitchen with dinning area. 2 car driveway with plenty of room to enjoy outdoor summer games on wood patio. Monthly lot rent of \$696.95 included with Water, Sewer and Trash.

PROPERTY DETAILS

Exterior ParkingGarage OtherRooms InteriorFeatures
Vinyl See Remarks Dining Area Smoke/Fire Alarm
Eat In Kitchen
Laundry/Utility Room

AppliancesIncluded Heating Water Sewer
Dishwasher Gas-Propane Well Public Sewer
Dryer Tank Above Ground