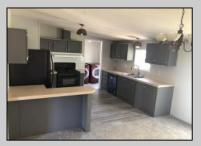

## COMMENTS

......NEW LISTING..... Location Location Location Welcome to \"Stoney Field Estates\" Manufactured Home Park. No age restriction. This is well maintained built in 2005 3 Bedrooms all has plenty of closet space. 2 Bathroom 1344 sq ft. home with brand New Carpet, 2 years old roof. resurfaced kitchen cabinets with modern look. eat in kitchen with dinning area. 2 car driveway with plenty of room to enjoy outdoor summer games on wood patio. Monthly lot rent of \$696.95 included with Water, Sewer and Trash.

PROPERTY DETAILS

Exterior ParkingGarage OtherRooms InteriorFeatures
Vinyl See Remarks Dining Area Smoke/Fire Alarm
Eat In Kitchen
Laundry/Utility Room

AppliancesIncluded Heating Water Sewer
Dishwasher Gas-Propane Well Public Sewer
Dryer Tank Above Ground