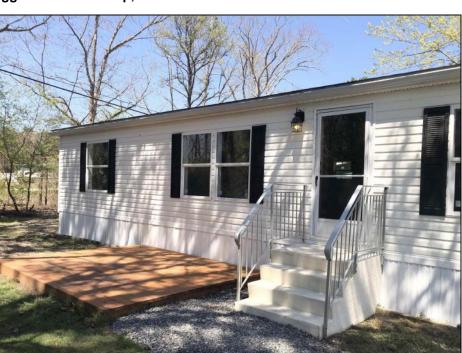

## **COMMENTS**

......NEW LISTING..... Location Location Location Welcome to \"Stoney Field Estates\" Manufactured Home Park. No age restriction. This is well maintained built in 2005 3 Bedrooms all has plenty of closet space. 2 Bathroom 1344 sq ft. home with brand New Carpet, 2 years old roof. resurfaced kitchen cabinets with modern look. eat in kitchen with dinning area. 2 car driveway with plenty of room to enjoy outdoor summer games on wood patio. Monthly lot rent of \$696.95 included with Water, Sewer and Trash.

| PROPERTY I | DETAILS |
|------------|---------|
|------------|---------|

| Exterior | ParkingGarage | OtherRooms  | InteriorFeatures |
|----------|---------------|-------------|------------------|
| Vinyl    | See Remarks   | Dining Area | Smoke/Fire Alarm |