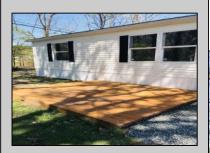

## **COMMENTS**

......NEW LISTING..... Location Location Location Welcome to \"Stoney Field Estates\" Manufactured Home Park. No age restriction. This is well maintained built in 2005 3 Bedrooms all has plenty of closet space. 2 Bathroom 1344 sq ft. home with brand New Carpet, 2 years old roof. resurfaced kitchen cabinets with modern look. eat in kitchen with dinning area. 2 car driveway with plenty of room to enjoy outdoor summer games on wood patio. Monthly lot rent of \$696.95 included with Water, Sewer and Trash.