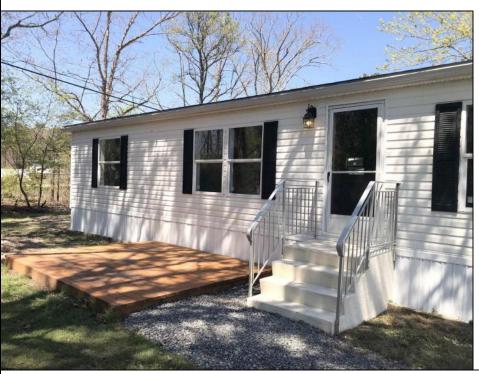

## **COMMENTS**

......NEW LISTING..... Location Location Location Welcome to \"Stoney Field Estates\" Manufactured Home Park. No age restriction. This is well maintained built in 2005 3 Bedrooms all has plenty of closet space. 2 Bathroom 1344 sq ft. home with brand New Carpet, 2 years old roof. resurfaced kitchen cabinets with modern look. eat in kitchen with dinning area. 2 car driveway with plenty of room to enjoy outdoor summer games on wood patio. Monthly lot rent of \$696.95 included with Water, Sewer and Trash.