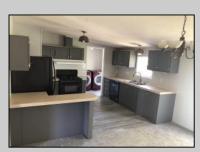

## **COMMENTS**

......NEW LISTING..... Location Location Location Welcome to \"Stoney Field Estates\" Manufactured Home Park. No age restriction. This is well maintained built in 2005 3 Bedrooms all has plenty of closet space. 2 Bathroom 1344 sq ft. home with brand New Carpet, 2 years old roof. resurfaced kitchen cabinets with modern look. eat in kitchen with dinning area. 2 car driveway with plenty of room to enjoy outdoor summer games on wood patio. Monthly lot rent of \$696.95 included with Water, Sewer and Trash.

## PROPERTY DETAILS

Exterior ParkingGarage OtherRooms InteriorFeatures
Vinyl See Remarks Dining Area Smoke/Fire Alarm

Eat In Kitchen Laundry/Utility Room

AppliancesIncluded Heating Water Sewer
Dishwasher Gas-Propane Well Public Sewer
Dryer Tank Above Ground