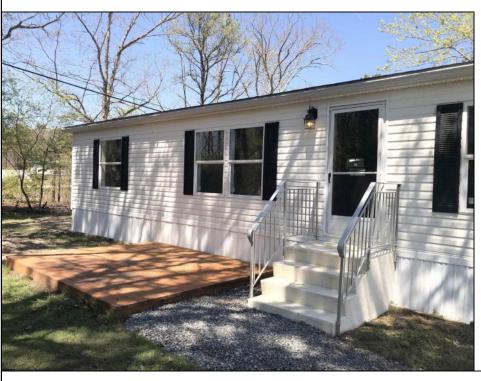

## **COMMENTS**

......NEW LISTING..... Location Location Welcome to \"Stoney Field Estates\" Manufactured Home Park. No age restriction. This is well maintained built in 2005 3 Bedrooms all has plenty of closet space. 2 Bathroom 1344 sq ft. home with brand New Carpet, 2 years old roof. resurfaced kitchen cabinets with modern look. eat in kitchen with dinning area. 2 car driveway with plenty of room to enjoy outdoor summer games on wood patio. Monthly lot rent of \$696.95 included with Water, Sewer and Trash.