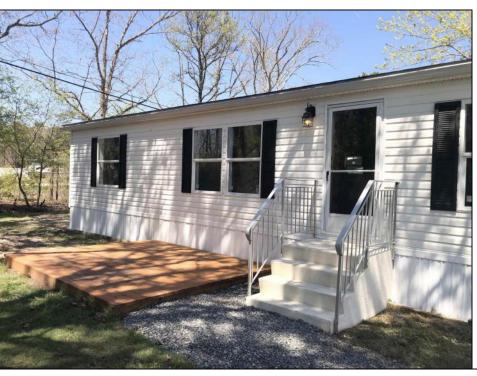

## **COMMENTS**

......NEW LISTING..... Location Location Location Welcome to \"Stoney Field Estates\" Manufactured Home Park. No age restriction. This is well maintained built in 2005 3 Bedrooms all has plenty of closet space. 2 Bathroom 1344 sq ft. home with brand New Carpet, 2 years old roof. resurfaced kitchen cabinets with modern look. eat in kitchen with dinning area. 2 car driveway with plenty of room to enjoy outdoor summer games on wood patio. Monthly lot rent of \$696.95 included with Water, Sewer and Trash.