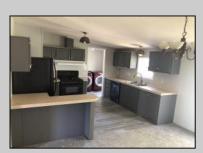

## **COMMENTS**

......NEW LISTING..... Location Location Location Welcome to \"Stoney Field Estates\" Manufactured Home Park. No age restriction. This is well maintained built in 2005 3 Bedrooms all has plenty of closet space. 2 Bathroom 1344 sq ft. home with brand New Carpet, 2 years old roof. resurfaced kitchen cabinets with modern look. eat in kitchen with dinning area. 2 car driveway with plenty of room to enjoy outdoor summer games on wood patio. Monthly lot rent of \$696.95 included with Water, Sewer and Trash.

## PROPERTY DETAILS

Exterior ParkingGarage OtherRooms InteriorFeatures
Vinyl See Remarks Dining Area Smoke/Fire Alarm

Eat In Kitchen Laundry/Utility Room

AppliancesIncluded Heating Water Sewer
Dishwasher Gas-Propane Well Public Sewer
Dryer Tank Above Ground