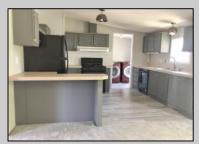

## **COMMENTS**

......NEW LISTING..... Location Location Location Welcome to \"Stoney Field Estates\" Manufactured Home Park. No age restriction. This is well maintained built in 2005 3 Bedrooms all has plenty of closet space. 2 Bathroom 1344 sq ft. home with brand New Carpet, 2 years old roof. resurfaced kitchen cabinets with modern look. eat in kitchen with dinning area. 2 car driveway with plenty of room to enjoy outdoor summer games on wood patio. Monthly lot rent of \$696.95 included with Water, Sewer and Trash.

## PROPERTY DETAILS

Exterior ParkingGarage OtherRooms InteriorFeatures
Vinyl See Remarks Dining Area Smoke/Fire Alarm

Eat In Kitchen Laundry/Utility Room

AppliancesIncluded Heating Water Sewer
Dishwasher Gas-Propane Well Public Sewer
Dryer Tank Above Ground