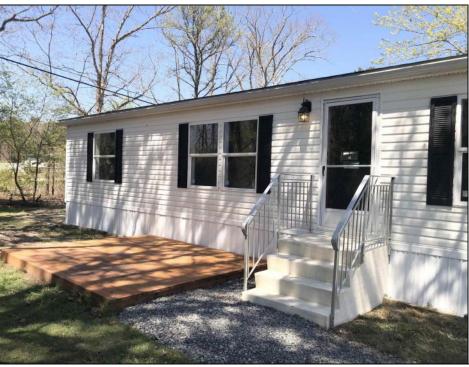

## **COMMENTS**

......NEW LISTING..... Location Location Welcome to \"Stoney Field Estates\" Manufactured Home Park. No age restriction. This is well maintained built in 2005 3 Bedrooms all has plenty of closet space. 2 Bathroom 1344 sq ft. home with brand New Carpet, 2 years old roof. resurfaced kitchen cabinets with modern look. eat in kitchen with dinning area. 2 car driveway with plenty of room to enjoy outdoor summer games on wood patio. Monthly lot rent of \$696.95 included with Water, Sewer and Trash.

| PROPERTY I | DETAILS |
|------------|---------|
|------------|---------|

| Exterior | ParkingGarage | OtherRooms  | InteriorFeatures |
|----------|---------------|-------------|------------------|
| Vinyl    | See Remarks   | Dining Area | Smoke/Fire Alarm |
|          |               |             |                  |