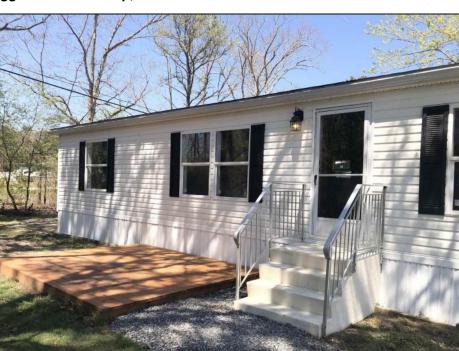

## **COMMENTS**

......NEW LISTING..... Location Location Location Welcome to \"Stoney Field Estates\" Manufactured Home Park. No age restriction. This is well maintained built in 2005 3 Bedrooms all has plenty of closet space. 2 Bathroom 1344 sq ft. home with brand New Carpet, 2 years old roof. resurfaced kitchen cabinets with modern look. eat in kitchen with dinning area. 2 car driveway with plenty of room to enjoy outdoor summer games on wood patio. Monthly lot rent of \$696.95 included with Water, Sewer and Trash.