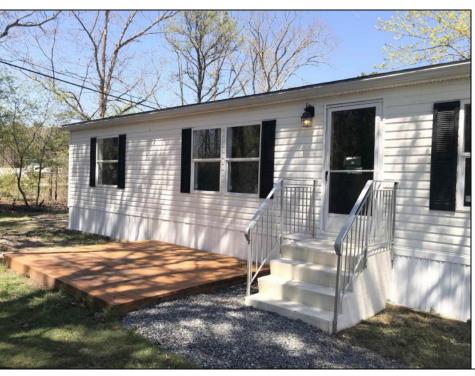

## **COMMENTS**

......NEW LISTING..... Location Location Location Welcome to \"Stoney Field Estates\" Manufactured Home Park. No age restriction. This is well maintained built in 2005 3 Bedrooms all has plenty of closet space. 2 Bathroom 1344 sq ft. home with brand New Carpet, 2 years old roof. resurfaced kitchen cabinets with modern look. eat in kitchen with dinning area. 2 car driveway with plenty of room to enjoy outdoor summer games on wood patio. Monthly lot rent of \$696.95 included with Water, Sewer and Trash.