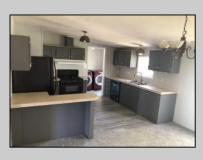

## **COMMENTS**

......NEW LISTING..... Location Location Location Welcome to \"Stoney Field Estates\" Manufactured Home Park. No age restriction. This is well maintained built in 2005 3 Bedrooms all has plenty of closet space. 2 Bathroom 1344 sq ft. home with brand New Carpet, 2 years old roof. resurfaced kitchen cabinets with modern look. eat in kitchen with dinning area. 2 car driveway with plenty of room to enjoy outdoor summer games on wood patio. Monthly lot rent of \$696.95 included with Water, Sewer and Trash.

| Exterior | ParkingGarage | OtherRooms  | InteriorFeatures |
|----------|---------------|-------------|------------------|
| Vinyl    | See Remarks   | Dining Area | Smoke/Fire Alarm |

Eat In Kitchen Laundry/Utility Room