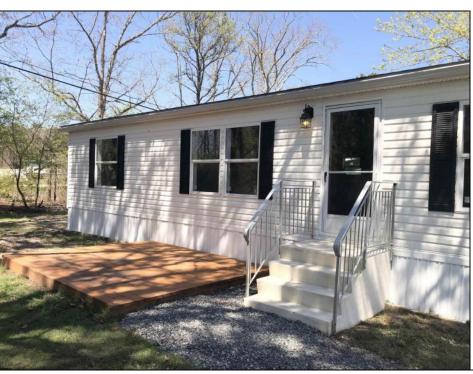

## **COMMENTS**

......NEW LISTING..... Location Location Location Welcome to \"Stoney Field Estates\" Manufactured Home Park. No age restriction. This is well maintained built in 2005 3 Bedrooms all has plenty of closet space. 2 Bathroom 1344 sq ft. home with brand New Carpet, 2 years old roof. resurfaced kitchen cabinets with modern look. eat in kitchen with dinning area. 2 car driveway with plenty of room to enjoy outdoor summer games on wood patio. Monthly lot rent of \$696.95 included with Water, Sewer and Trash.