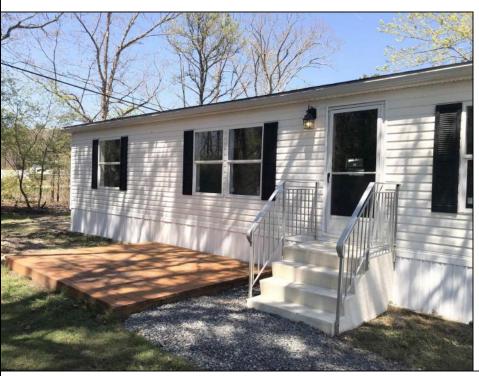

## **COMMENTS**

......NEW LISTING..... Location Location Location Welcome to \"Stoney Field Estates\" Manufactured Home Park. No age restriction. This is well maintained built in 2005 3 Bedrooms all has plenty of closet space. 2 Bathroom 1344 sq ft. home with brand New Carpet, 2 years old roof. resurfaced kitchen cabinets with modern look. eat in kitchen with dinning area. 2 car driveway with plenty of room to enjoy outdoor summer games on wood patio. Monthly lot rent of \$696.95 included with Water, Sewer and Trash.