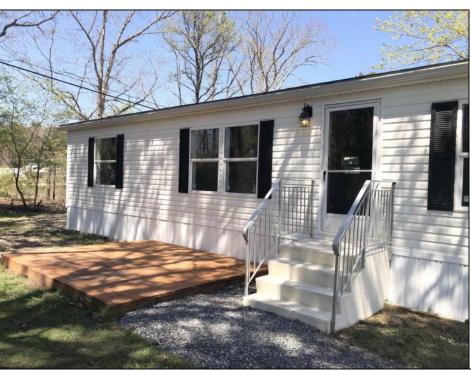

## **COMMENTS**

......NEW LISTING..... Location Location Location Welcome to \"Stoney Field Estates\" Manufactured Home Park. No age restriction. This is well maintained built in 2005 3 Bedrooms all has plenty of closet space. 2 Bathroom 1344 sq ft. home with brand New Carpet, 2 years old roof. resurfaced kitchen cabinets with modern look. eat in kitchen with dinning area. 2 car driveway with plenty of room to enjoy outdoor summer games on wood patio. Monthly lot rent of \$696.95 included with Water, Sewer and Trash.