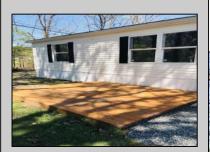

## **COMMENTS**

......NEW LISTING..... Location Location Location Welcome to \"Stoney Field Estates\" Manufactured Home Park. No age restriction. This is well maintained built in 2005 3 Bedrooms all has plenty of closet space. 2 Bathroom 1344 sq ft. home with brand New Carpet, 2 years old roof. resurfaced kitchen cabinets with modern look. eat in kitchen with dinning area. 2 car driveway with plenty of room to enjoy outdoor summer games on wood patio. Monthly lot rent of \$696.95 included with Water, Sewer and Trash.