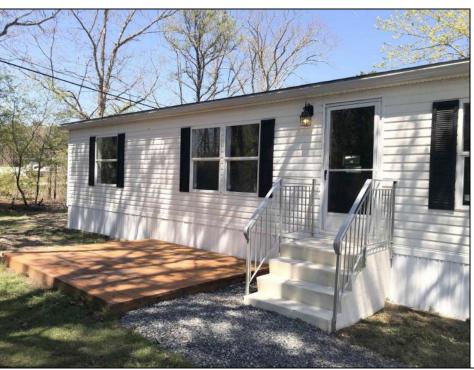

## **COMMENTS**

......NEW LISTING..... Location Location Welcome to \"Stoney Field Estates\" Manufactured Home Park. No age restriction. This is well maintained built in 2005 3 Bedrooms all has plenty of closet space. 2 Bathroom 1344 sq ft. home with brand New Carpet, 2 years old roof. resurfaced kitchen cabinets with modern look. eat in kitchen with dinning area. 2 car driveway with plenty of room to enjoy outdoor summer games on wood patio. Monthly lot rent of \$696.95 included with Water, Sewer and Trash.