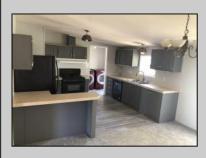

## **COMMENTS**

......NEW LISTING..... Location Location Location Welcome to \"Stoney Field Estates\" Manufactured Home Park. No age restriction. This is well maintained built in 2005 3 Bedrooms all has plenty of closet space. 2 Bathroom 1344 sq ft. home with brand New Carpet, 2 years old roof. resurfaced kitchen cabinets with modern look. eat in kitchen with dinning area. 2 car driveway with plenty of room to enjoy outdoor summer games on wood patio. Monthly lot rent of \$696.95 included with Water, Sewer and Trash.

## PROPERTY DETAILS

Exterior ParkingGarage OtherRooms InteriorFeatures
Vinyl See Remarks Dining Area Smoke/Fire Alarm

Eat In Kitchen Laundry/Utility Room

AppliancesIncluded Heating Water Sewer
Dishwasher Gas-Propane Well Public Sewer
Dryer Tank Above Ground