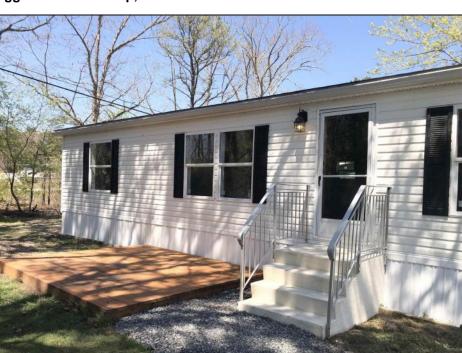

## **COMMENTS**

......NEW LISTING..... Location Location Location Welcome to \"Stoney Field Estates\" Manufactured Home Park. No age restriction. This is well maintained built in 2005 3 Bedrooms all has plenty of closet space. 2 Bathroom 1344 sq ft. home with brand New Carpet, 2 years old roof. resurfaced kitchen cabinets with modern look. eat in kitchen with dinning area. 2 car driveway with plenty of room to enjoy outdoor summer games on wood patio. Monthly lot rent of \$696.95 included with Water, Sewer and Trash.