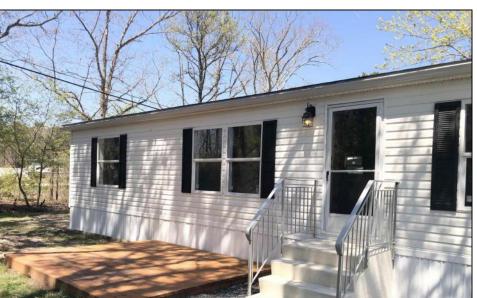

## **COMMENTS**

......NEW LISTING..... Location Location Welcome to \"Stoney Field Estates\" Manufactured Home Park. No age restriction. This is well maintained built in 2005 3 Bedrooms all has plenty of closet space. 2 Bathroom 1344 sq ft. home with brand New Carpet, 2 years old roof. resurfaced kitchen cabinets with modern look. eat in kitchen with dinning area. 2 car driveway with plenty of room to enjoy outdoor summer games on wood patio. Monthly lot rent of \$696.95 included with Water, Sewer and Trash.

## PROPERTY DETAILS

| Exterior | ParkingGarage | OtherRooms      | InteriorFeatures |
|----------|---------------|-----------------|------------------|
| Vinyl    | See Remarks   | Dining Area     | Smoke/Fire Alarm |
|          |               | Factor Michigan |                  |