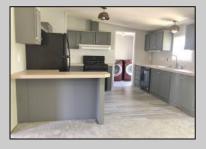

## **COMMENTS**

......NEW LISTING..... Location Location Welcome to \"Stoney Field Estates\" Manufactured Home Park. No age restriction. This is well maintained built in 2005 3 Bedrooms all has plenty of closet space. 2 Bathroom 1344 sq ft. home with brand New Carpet, 2 years old roof. resurfaced kitchen cabinets with modern look. eat in kitchen with dinning area. 2 car driveway with plenty of room to enjoy outdoor summer games on wood patio. Monthly lot rent of \$696.95 included with Water, Sewer and Trash.

PROPERTY DETAILS

Exterior ParkingGarage OtherRoom

ParkingGarage OtherRooms InteriorFeatures
See Remarks Dining Area Smoke/Fire Alarm
Eat In Kitchen

Laundry/Utility Room

AppliancesIncluded Heating
Dishwasher Gas-Propane
Dryer Tank Above Ground
Gas Stove
Microwave