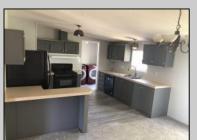

## **COMMENTS**

......NEW LISTING..... Location Location Welcome to \"Stoney Field Estates\" Manufactured Home Park. No age restriction. This is well maintained built in 2005 3 Bedrooms all has plenty of closet space. 2 Bathroom 1344 sq ft. home with brand New Carpet, 2 years old roof. resurfaced kitchen cabinets with modern look. eat in kitchen with dinning area. 2 car driveway with plenty of room to enjoy outdoor summer games on wood patio. Monthly lot rent of \$696.95 included with Water, Sewer and Trash.

PROPERTY DETAILS

Exterior ParkingGarage OtherRoom

ParkingGarage OtherRooms InteriorFeatures
See Remarks Dining Area Smoke/Fire Alarm
Eat In Kitchen

Laundry/Utility Room

AppliancesIncluded Heating
Dishwasher Gas-Propane
Dryer Tank Above Ground
Gas Stove
Microwave