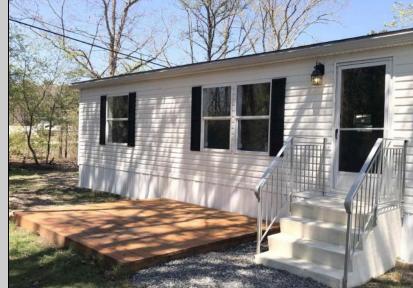

## **COMMENTS**

......NEW LISTING..... Location Location Welcome to \"Stoney Field Estates\" Manufactured Home Park. No age restriction. This is well maintained built in 2005 3 Bedrooms all has plenty of closet space. 2 Bathroom 1344 sq ft. home with brand New Carpet, 2 years old roof. resurfaced kitchen cabinets with modern look. eat in kitchen with dinning area. 2 car driveway with plenty of room to enjoy outdoor summer games on wood patio. Monthly lot rent of \$696.95 included with Water, Sewer and Trash.